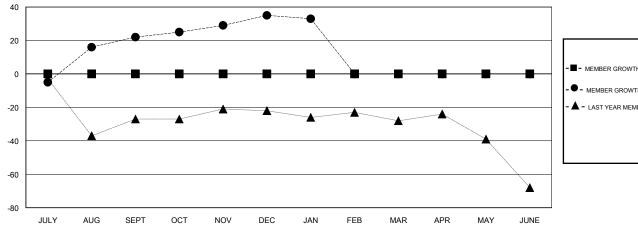

#### GOALS AND ACTUAL MEMBERS CUMULATIVE

| -■- MEMBER GROWTH NET GOAL        |
|-----------------------------------|
| - ● - MEMBER GROWTH ACTUAL        |
| - ▲ - LAST YEAR MEMBERSHIP ACTUAL |
|                                   |
|                                   |
|                                   |